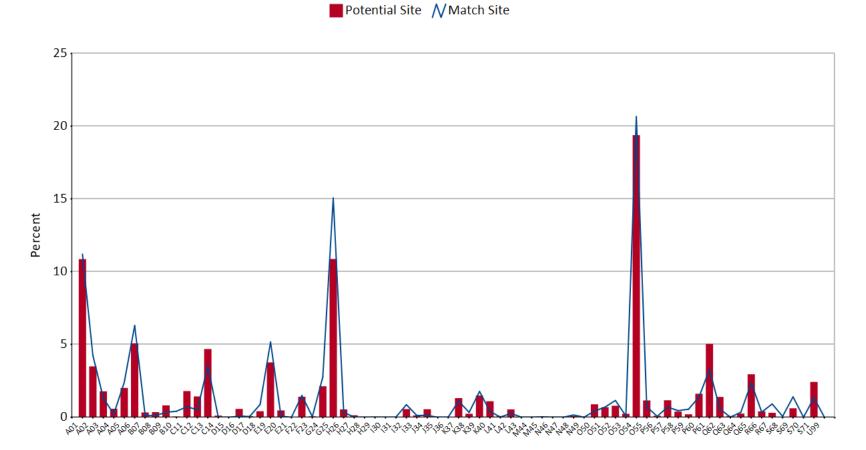

## **Residential:**

Workplace:

| Туре | Segment Type         | Segment Name           | Brief Segment Description                                                    | Туре | e Segment Type       | Segment Name         | Brief Segment Description                                               |  |
|------|----------------------|------------------------|------------------------------------------------------------------------------|------|----------------------|----------------------|-------------------------------------------------------------------------|--|
| A01  | Power Elite          | American Royalty       | Wealthy, influential couples and families living in prestigious suburbs      | A01  | Power Elite          | American Royalty     | Wealthy, influential couples and families living in prestigious suburbs |  |
| A02  | Power Elite          | Platinum Prosperity    | Wealthy and established empty-nesting couples residing in suburban and       | A02  | Power Elite          | Platinum Prosperity  | Wealthy and established empty-nesting couples residing in suburban and  |  |
| 1    |                      |                        | in-town homes                                                                |      |                      |                      | in-town homes                                                           |  |
| A05  | Power Elite          | Couples with Clout     | Middle-aged, well educated couples living in affluent metro areas            | A03  | Power Elite          | Kids and Cabernet    | Prosperous, middle-aged married couples with children living child-     |  |
| A06  | Power Elite          | Jet Set Urbanites      | Mix of affluent singles and couples living in urban neighborhoods            |      |                      |                      | focused lives in affluent suburbs                                       |  |
| C13  | Booming with         | Silver Sophisticates   | Mature, upscale couples and singles in suburban homes                        | B07  | Flourishing Families | Generational Soup    | Affluent couples and multi-generational families living a wide range of |  |
| I    | Confidence           |                        |                                                                              |      |                      |                      | lifestyles in suburbia                                                  |  |
| E19  | Thriving Boomers     | Full Pockets, Empty    | Empty-nesting, upper middle-class households with discretionary income       | B08  | Flourishing Families | Babies and Bliss     | Middle-aged couples with large families and active lives in affluent    |  |
|      |                      | Nests                  | living sophisticated lifestyles                                              |      |                      |                      | suburbia                                                                |  |
| G24  | Young City Solos     | Status Seeking Singles | s Younger, upwardly-mobile singles living in mid-scale metro areas balancing | C11  | Booming with         | Aging of Aquarius    | Upscale boomer-aged couples living in city and close-in suburbs         |  |
|      |                      |                        | work and leisure lifestyles                                                  |      | Confidence           |                      |                                                                         |  |
| G25  | Young City Solos     | Urban Edge             | Younger, up-and-coming singles living big city lifestyles located within top | C13  | Booming with         | Silver Sophisticates | Mature, upscale couples and singles in suburban homes                   |  |
|      |                      |                        | CBSA markets                                                                 |      | Confidence           |                      |                                                                         |  |
| 054  | Singles and Starters | Striving Single Scene  | Young, singles living in Midwest and Southern city centers                   | C14  | Booming with         | Boomers and          | Baby boomer adults and their teenage/young adult children sharing       |  |
| P61  | Cultural Connections | Humble Beginnings      | Multi-cultural singles and single-parent households with mid-scale incomes   |      | Confidence           | Boomerangs           | suburban homes                                                          |  |
|      |                      |                        | in city apartments                                                           | D17  | Suburban Style       | Cul de Sac Diversity | Ethnically-diverse, middle-aged families settled in new suburban        |  |
| D.   |                      |                        |                                                                              | 1    |                      |                      | neighborhoods                                                           |  |
|      |                      |                        |                                                                              | D18  | Suburban Style       | Suburban Attainment  | Upper middle-class couples and families living mainly in the expanding  |  |
|      |                      |                        |                                                                              |      |                      |                      | suburbs                                                                 |  |

The top segments are the segments that make up more than 2% of the trade area's households.

ABC Ice Cream Shop's Residential, 555 Main Street, Houston, TX

**Potential Site:** 

Sample

Matches: ABC Ice Cream Shop's