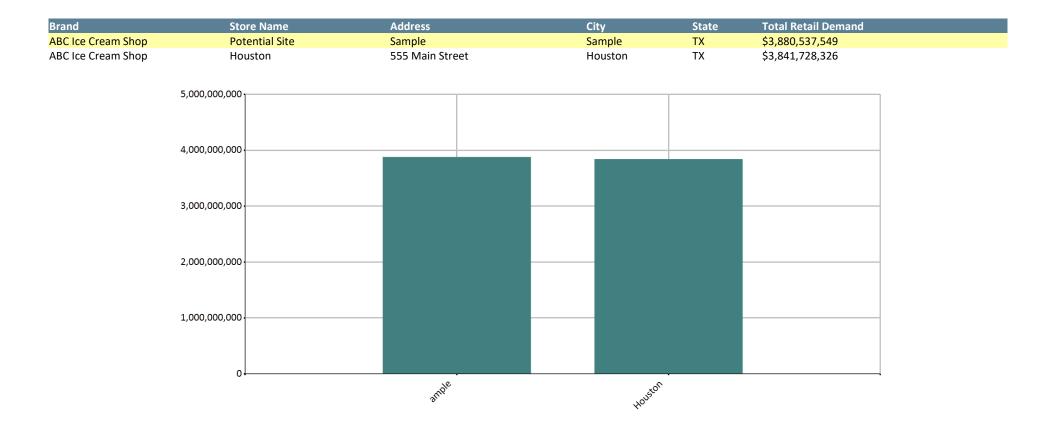

## Matching to ABC Ice Cream Shop

Potential Site: Sample

The top segments are the segments that make up more than 2% of the trade area's households.

ABC Ice Cream Shop's Residential, 555 Main Street, Houston, TX

**Potential Site:** 

Sample

Matches: ABC Ice Cream Shop's

| MatchID | Store Name | Address         | City    | State |
|---------|------------|-----------------|---------|-------|
| 1       | Houston    | 555 Main Street | Houston | ТХ    |