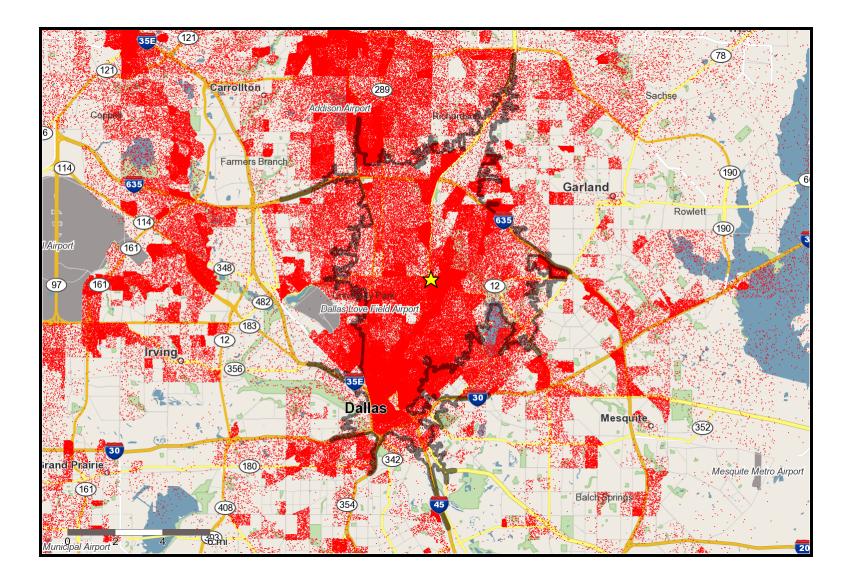

| 1    |                      |                      | neighborhoods                                                           |  |
|      |                      |                        |                                                                              | D18  | Suburban Style       | Suburban Attainment  | Upper middle-class couples and families living mainly in the expanding  |  |
|      |                      |                        |                                                                              |      |                      |                      | suburbs                                                                 |  |

The top segments are the segments that make up more than 2% of the trade area's households.







ABC Ice Cream Shop's Residential, 555 Main Street, Houston, TX





**Potential Site:** 

Sample

Matches: ABC Ice Cream Shop's

| MatchID | Store Name | Address         | City    | State |
|---------|------------|-----------------|---------|-------|
| 1       | Houston    | 555 Main Street | Houston | ТХ    |







## **Total Population**